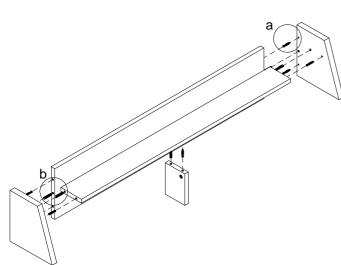

### TOOLS REQUIRED

STEP 1

#### HARDWARE LIST

MF-SBOLT-JT-10259 7 PCS

MF-CAM-JJ-10107 7 PCS

DW-WD-M8X40

PK-DS-TAPE18