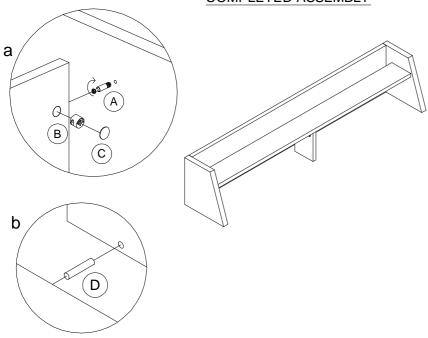

# Assembly Instructions Worktop Storage MODEL NO. HOM-EC-TS-120

#### HARDWARE LIST



MF-SBOLT-JT-10259 7 PCS



MF-CAM-JJ-10107 7 PCS





DW-WD-M8X40

PK-DS-TAPE18

### TOOLS REQUIRED





STEP 1



## STEP 2



## **COMPLETED ASSEMBLY**



## Possible Assemble With Height Adjustable Desk-Automatic or Height Adjustable Desk-Hand Crank



### IMPORTANT NOTE:

- 1)Place all laminated parts on a clean and smooth surface such as a rug or carpet to avoid the parts from being scratched.
- 2)Check to be sure that you have all parts and hardware.
- 3)Remove all wrapping materials, including staples & packing straps before you start to assemble.
- 4)Keep all hardware parts out of reach of children.
- 5)If the product is not working properly, is missing a part, is damaged, or if you have any questions, please call customer service hotline

before returning. To smoothen the process, kindly provide the invoice number, SO number and photo of damaged part or missing pieces to the handler.

 $6) Customer \ Service \ Hot line: + 6\ 03\ -\