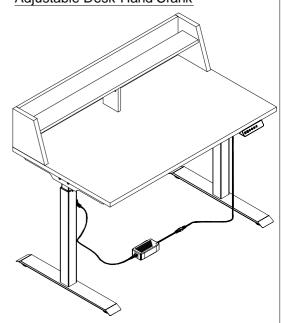

## Possible Assemble With Height Adjustable Desk-Automatic or Height Adjustable Desk-Hand Crank