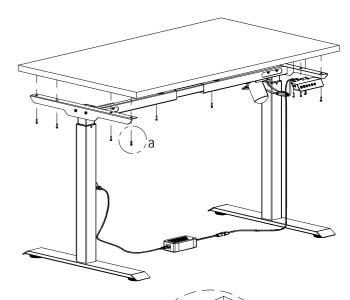

## HARDWARE LIST

STEP 1 Assemble Metal Leg follow assembly instruction metal leg