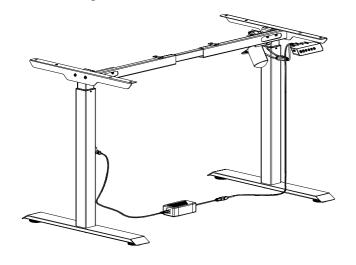

## Assembly Instructions Height Adjustable Desk-Automatic MODEL NO. EC-A3-SD-120-70

## HARDWARE LIST









STEP 1 Assemble Metal Leg follow assembly instruction metal leg







## COMPLETED ASSEMBLY





## IMPORTANT NOTE:

- 1)Place all laminated parts on a clean and smooth surface such as a rug or carpet to avoid the parts from being scratched.
- 2)Check to be sure that you have all parts and hardware.
- 3)Remove all wrapping materials, including staples & packing straps before you start to assemble.
- 4)Keep all hardware parts out of reach of children.
- 5)If the product is not working properly, is missing a part, is damaged, or if you have any questions, please call customer service hotline before returning. To smoothen the process, kindly provide the invoice number, SO number and photo of damaged part or missing pieces to the handler. 6)Customer Service Hotline: +6 03 3392 6888. For further assembly instructions, please email us at <a href="info@versalin