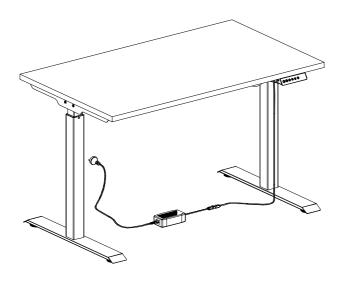

## Assembly Instructions Height Adjustable Desk-Automatic MODEL NO. EC-A3-SD-120-70

## HARDWARE LIST









STEP 1 Assemble Metal Leg follow assembly instruction metal leg







## COMPLETED ASSEMBLY





## IMPORTANT NOTE:

- 1)Place all laminated parts on a clean and smooth surface such as a rug or carpet to avoid the parts from being scratched.
- 2)Check to be sure that you have all parts and hardware.
- 3)Remove all wrapping materials, including staples & packing straps before you start to assemble.
- 4)Keep all hardware parts out of reach of children.
- 5)If the product is not working properly, is missing a part, is damaged, or if you have any questions, please call customer service hotline before returning. To smoothen the process, kindly provide the invoice number, SO number and photo of damaged part or missing pieces to the handler. 6)Customer Service Hotline: +6 03 3392 6888. For further assembly instructions, please email us at <a href="info@versalink.com">info@versalink.com</